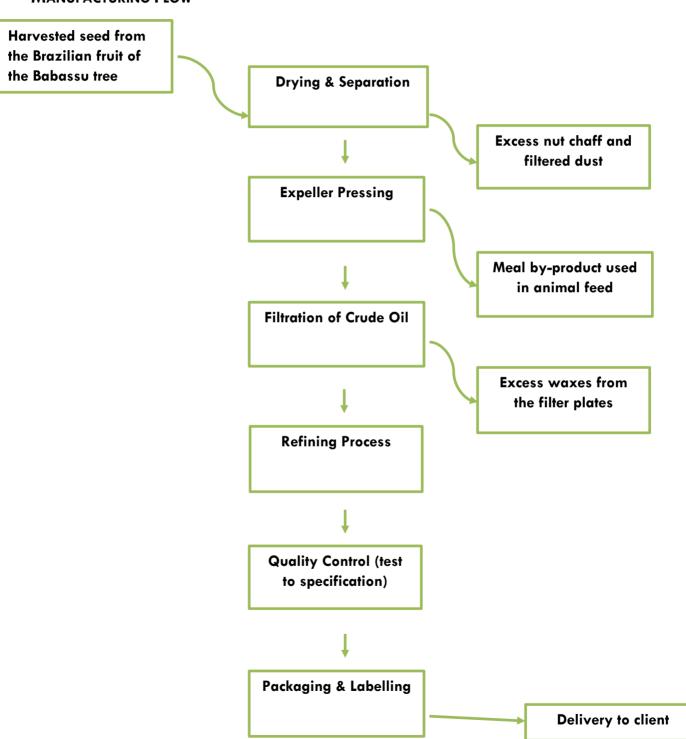

## MANUFACTURING FLOW & INCI STATEMENT

PRODUCT NAME: BABASSU OIL, REFINED ORGANIC

## MANUFACTURING FLOW

The attached information is considered to be correct at the time the client received this information. Please be aware that detail can change and we encourage clients to update their records with My French Perfume regularly by visiting www.myfrenchperfume.com The information is not and should not be considered a guarantee or warranty, or a part of our contractual or other legal obligations. The information is not to be disclosed to others, reproduced or transmitted in whole or in part without permission from My French Perfume. It is the responsibility of the client to ensure the safety of the final product containing this ingredient. Please carry out additional testing if necessary.