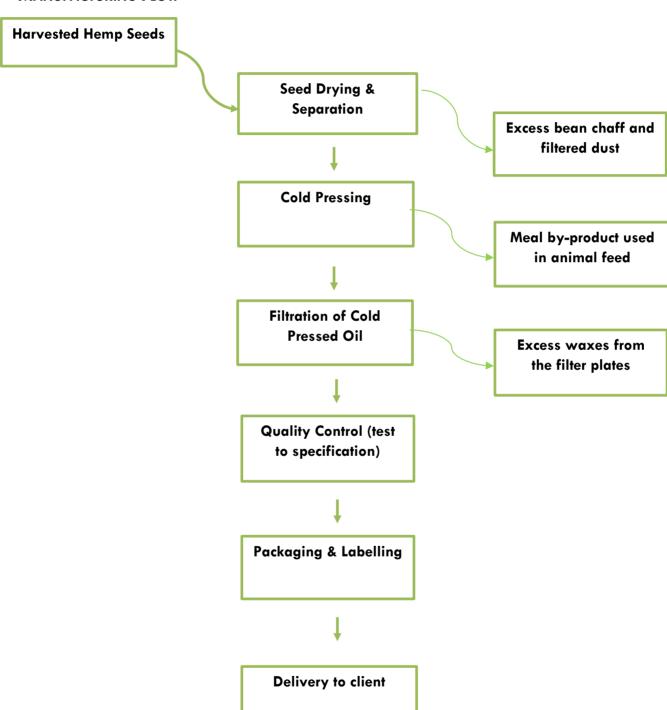

## MANUFACTURING FLOW & INCI STATEMENT

PRODUCT NAME: HEMP SEED OIL, COLD PRESSED

## MANUFACTURING FLOW

The attached information is considered to be correct at the time the client received this information. Please be aware that detail can change and we encourage clients to update their records with My French Perfume regularly by visiting www.myfrenchperfume.com The information is not and should not be considered a guarantee or warranty, or a part of our contractual or other legal obligations. The information is not to be disclosed to others, reproduced or transmitted in whole or in part without permission from My French Perfume. It is the responsibility of the client to ensure the safety of the final product containing this ingredient. Please carry out additional testing if necessary.